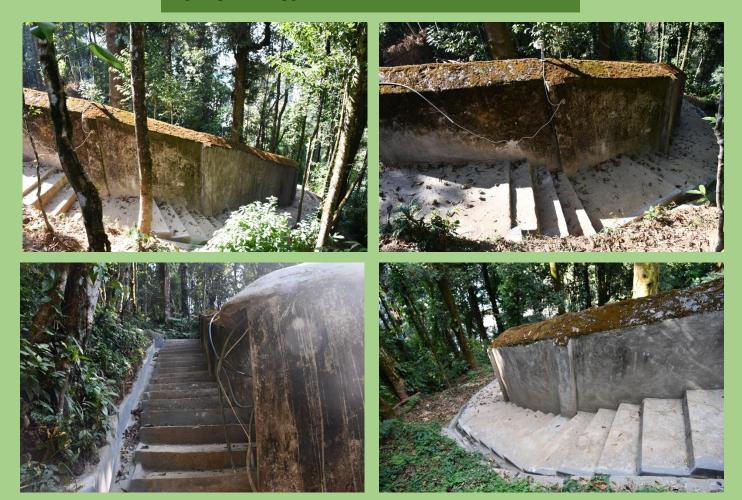

Fig: Repair and upgradation of electrical work at PNHZ Park

Fig: Repair and extension of cement concrete pathway around Red Panda enclosure at old CBC

Fig: Renovation of entomological section at BNHM

Fig: Renovation of rest house at PNHZ Park