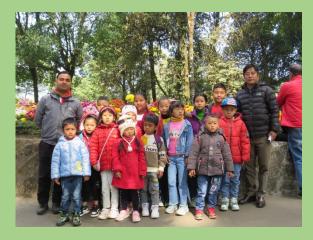

### **Children's Day Celebration**

Children's day in India is celebrated every year on 14th November to increase the awareness of people towards the rights, care and education of children. Padmaja Naidu Himalayan Zoological Park celebrates Children's day every year with various educational programs. This year the Park invited many schools and students to share knowledge about high altitude animals and birds, threats faced by them, conservation measures and the role of PNHZ Park in wildlife conservation and education. This year on the occasion of Children's Day the park exempted entry fee for all the students visiting from different schools & colleges.

Fig: Educational visit of Pulbazar Junior basic School

Fig: Educational visit of Netaji Primary School

Fig: Educational visit of Mount Blessings Academy

Fig: Educational visit of Crayons preparatory School