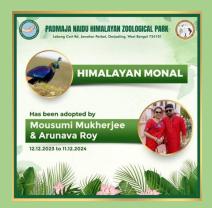

### Adoption of animals in this quarter

This quarter the park has three adopters. The details of the adopters are listed below:

| Sl. No | Name of the Adopter                        | Name of the animal<br>Adopted | Period of Adoption       |
|--------|--------------------------------------------|-------------------------------|--------------------------|
| 1.     | ECO Club, North Sikkim Academy             | Rose ringed parakeet          | 31.10.2023 to 30.10.2024 |
| 2.     | Miss Sudipta Bhaumik & Mr. kaushik Bhaumik | Himalayan Black Bear (Guddu)  | 04.12.2023 to 03.12.2024 |
| 3.     | Mr. Aninda Mookherjee                      | Snow Leopard (Rahala)         | 04.12.2023 to 03.12.2024 |
| 4.     | Miss. Mousumi Mukherjee & Mr. Arunava Roy  | Himalayan Monal (Female)      | 12.12.2023 to 11.12.2024 |