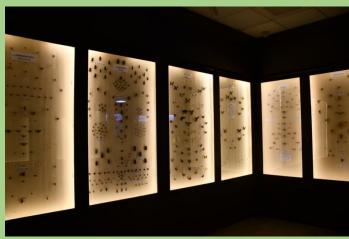

# **Development in this quarter**

Fig: Extension of boundary wall around the staff quarter compound at PNHZ Park

Fig: Construction of keepers house near veterinary hospital at PNHZ Park

Fig: Renovation of bitumen road within the PNHZ Park

Fig: Repair and upgradation of electrical work at PNHZ Park

Fig: Repair and extension of cement concrete pathway around Red Panda enclosure at old CBC

Fig: Renovation of entomological section at BNHM

Fig: Renovation of rest house at PNHZ Park