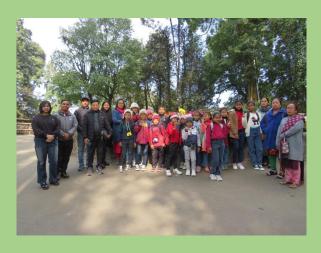

### **Children's Day Celebration**

Children's day in India is celebrated every year on 14th November to increase the awareness of people towards the rights, care and education of children. Padmaja Naidu Himalayan Zoological Park celebrates Children's day every year with various educational programs. This year the Park invited many schools and students to share knowledge about high altitude animals and birds, threats faced by them, conservation measures and the role of PNHZ Park in wildlife conservation and education. This year on the occasion of Children's Day the park exempted entry fee for all the students visiting from different schools & colleges.

Fig: Educational visit of Pulbazar Junior basic School

Fig: Educational visit of Netaji Primary School

Fig: Educational visit of Mount Blessings Academy

Fig: Educational visit of Crayons preparatory School