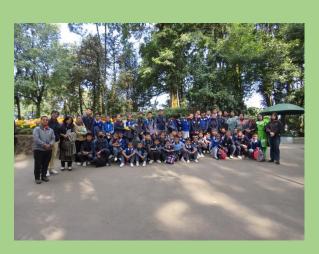

### **Children's Day Celebration**

Children's day in India is celebrated every year on 14th November to increase the awareness of people towards the rights, care and education of children. Padmaja Naidu Himalayan Zoological Park celebrates Children's day every year with various educational programs. This year the Park invited many schools and students to share knowledge about high altitude animals and birds, threats faced by them, conservation measures and the role of PNHZ Park in wildlife conservation and education. This year on the occasion of Children's Day the park exempted entry fee for all the students visiting from different schools & colleges.

Fig: Educational visit of Pulbazar Junior basic School

Fig: Educational visit of Netaji Primary School

Fig: Educational visit of Mount Blessings Academy

Fig: Educational visit of Crayons preparatory School