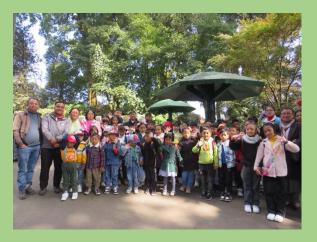

### **Children's Day Celebration**

Children's day in India is celebrated every year on 14th November to increase the awareness of people towards the rights, care and education of children. Padmaja Naidu Himalayan Zoological Park celebrates Children's day every year with various educational programs. This year the Park invited many schools and students to share knowledge about high altitude animals and birds, threats faced by them, conservation measures and the role of PNHZ Park in wildlife conservation and education. This year on the occasion of Children's Day the park exempted entry fee for all the students visiting from different schools & colleges.

Fig: Educational visit of Pulbazar Junior basic School

Fig: Educational visit of Netaji Primary School

Fig: Educational visit of Mount Blessings Academy

Fig: Educational visit of Crayons preparatory School