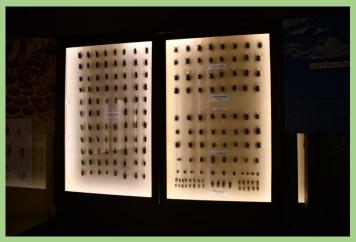

Fig: Repair and upgradation of electrical work at PNHZ Park

Fig: Repair and extension of cement concrete pathway around Red Panda enclosure at old CBC

Fig: Renovation of entomological section at BNHM

Fig: Renovation of rest house at PNHZ Park