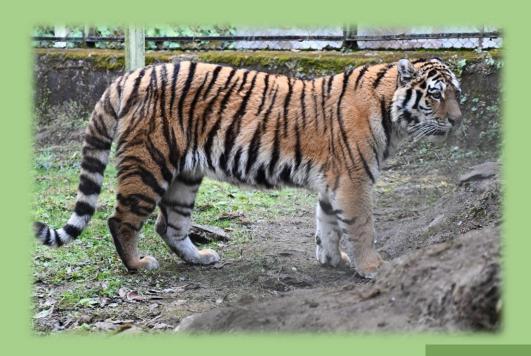

#### Acquisition of animals

| Date       | Animals                   | Ratio | Acquired From          |
|------------|---------------------------|-------|------------------------|
| 21.11.2023 | Cheer Pheasant            | 3:3:0 | Himalayan Nature Park, |
|            | (Catreus wallichii)       |       | Shimla, Kufri          |
| 21.11.2023 | Kalij Pheasant            | 1:1:0 | Himalayan Nature Park, |
|            | (Lophura leucomelanos)    |       | Shimla, Kufri          |
| 02.11.2023 | Jungle Cat                | 1:1:0 | Garchumuk Deer Park,   |
|            | (Felis chaus)             |       | Howrah                 |
| 21.11.2023 | Red Jungle Fowl           | 3:3:0 | Himalayan Nature Park, |
|            | (Gallus gallus)           |       | Shimla, Kufri          |
| 21.11.2023 | Himalayan Goral           | 1:2:0 | Himalayan Nature Park, |
|            | (Naemorhedus goral)       |       | Shimla, Kufri          |
| 10.12.2023 | Siberian Tiger            | 1:1:0 | Pafos Zoo, Pafos       |
|            | (Panthera tigris altaica) |       |                        |