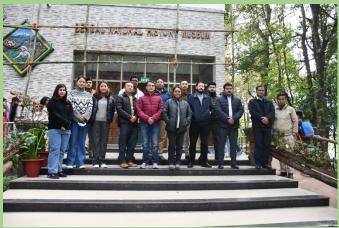

# Staff training in this quarter

| Sl.<br>No. | Name and designation of the zoo personnel | Subject matter of<br>Training            | Period of<br>Training | Name of the Institution where the Training attended |
|------------|-------------------------------------------|------------------------------------------|-----------------------|-----------------------------------------------------|
| 1          | Mr. Anil Tamang                           | Mr. Anil Tamang  Best Zoo keepers  Award |                       | Zoological Garden Alipore,<br>Kolkata               |