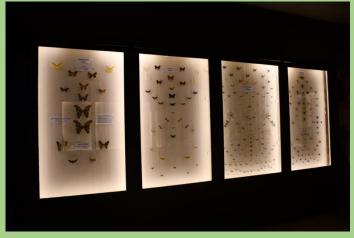

Fig: Repair and upgradation of electrical work at PNHZ Park

Fig: Repair and extension of cement concrete pathway around Red Panda enclosure at old CBC

Fig: Renovation of entomological section at BNHM

Fig: Renovation of rest house at PNHZ Park