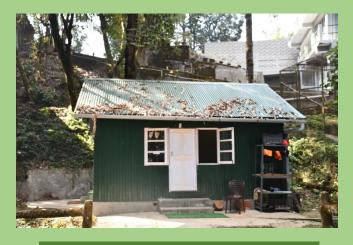

# **Development in this quarter**

Fig: Extension of boundary wall around the staff quarter compound at PNHZ Park

Fig: Construction of keepers house near veterinary hospital at PNHZ Park

Fig: Renovation of bitumen road within the PNHZ Park

Fig: Repair and upgradation of electrical work at PNHZ Park

Fig: Repair and extension of cement concrete pathway around Red Panda enclosure at old CBC

Fig: Renovation of entomological section at BNHM

Fig: Renovation of rest house at PNHZ Park